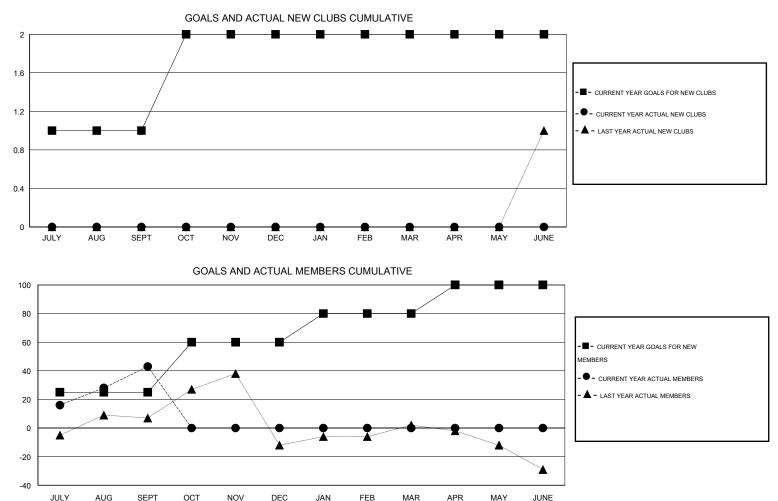

## LOCATION THAILAND

 $\mathsf{GMT} \; \mathsf{CA} \; 5$ Clubs Members RESULTS FOR 2014-2015 RESULTS FOR 2014-2015 NEW CLUB NEW CLUBS DROPPED NET NEW MEMBER CHARTER AND DROPPED NET QUARTER QUARTER GOAL CLUBS GAIN/LOSS GOAL NEW MEMBERS MEMBERS GAIN/LOSS ADDED 1 0 0 0 25 66 23 43 JULY/AUG/SEPT JULY/AUG/SEPT 0 0 0 0 35 0 0 1 OCT/NOV/DEC OCT/NOV/DEC 0 0 0 0 20 0 0 0 JAN/FEB/MAR JAN/FEB/MAR 0 0 0 0 20 0 0 0 APR/MAY/JUNE APR/MAY/JUNE